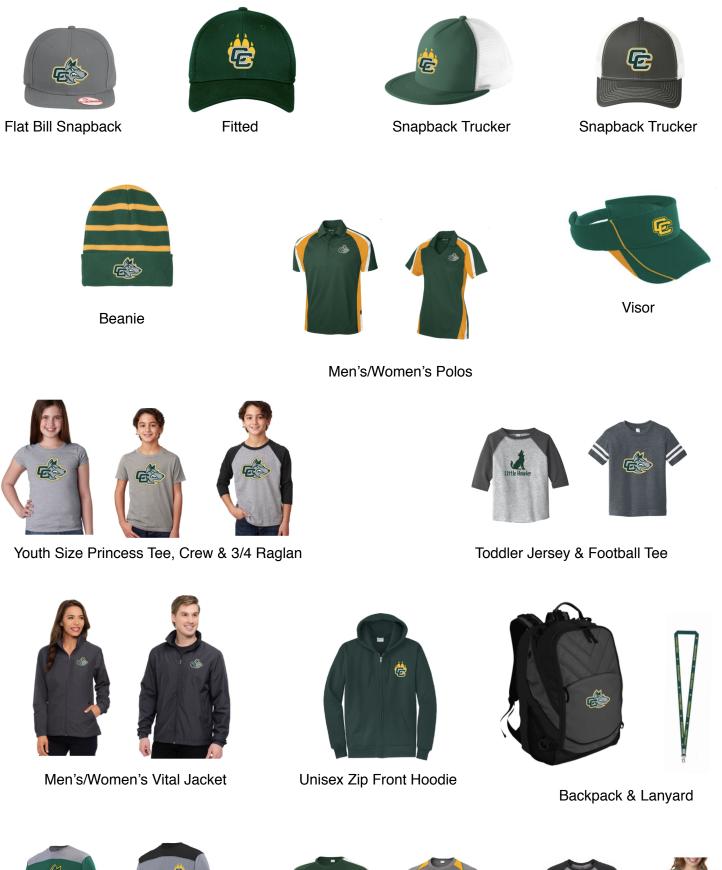

## NEW COYOTE SPIRIT STORE OPEN!

| Name:                                                   | CCMHS                               | Please return all order forms to Hannah Hall |         |         |       |
|---------------------------------------------------------|-------------------------------------|----------------------------------------------|---------|---------|-------|
| Student Name:                                           | 8701 Old Pasco Rd                   | *All orders must be picked up at CCMHS       |         |         |       |
| Student Number:                                         | Wesley Chapel, FL 33544             |                                              |         |         |       |
| Current School Attending                                | _                                   |                                              |         |         |       |
| Contact Number:                                         | _                                   |                                              |         |         |       |
|                                                         |                                     |                                              |         |         |       |
| PRODUCT NAME                                            | PRODUCT NUMBER                      | SIZE                                         | QUANITY | PRICE   | TOTAL |
|                                                         |                                     |                                              |         |         |       |
| Flat Bill Snapback Trucker Cap                          | DT624                               | N/A                                          |         | \$20.00 |       |
| Port Authority Snapback Trucker Cap                     | C112                                | N/A                                          |         | \$20.00 |       |
| New Era Original Fit Flat Bill Snapback Cap             | NE402                               | N/A                                          |         | \$25.00 |       |
| New Era - Stretch Mesh Cap                              | NE1020 - Choose Size S/M, M/L, L/XL |                                              |         | \$25.00 |       |
| Sport-Tek Striped Beanie with Solid Band                | STC31                               | N/A                                          |         | \$15.00 |       |
| Adult Force Visor                                       | 6285                                | N/A                                          |         | \$15.00 |       |
| Port Authority Xcape Computer Backpack                  | BG100                               | N/A                                          |         | \$40.00 |       |
| Sport-Tek Tricolor Micropique Sport-Wick Polo           | ST654 - (Adult) - Size Small - XL   |                                              |         | \$35.00 |       |
| Sport-Tek Tricolor Micropique Sport-Wick Polo           | ST654 - (Adult) - 2XL - 4XL         |                                              |         | \$40.00 |       |
| Sport-Tek Ladies Tricolor Micropique Sport-Wick Polo    | LST654 - (Adult) - Size Small - XL  |                                              |         | \$35.00 |       |
| Sport-Tek Ladies Tricolor Micropique Sport-Wick Polo    | LST654 - (Adult) - Size 2XL - 4XL   |                                              |         | \$40.00 |       |
| Port & Company - Core Fleece Full-Zip Hooded Sweatshin  | PC782H - (Adult) - Size Small - XL  |                                              |         | \$35.00 |       |
| Port & Company - Core Fleece Full-Zip Hooded Sweatshin  | PC78ZH - (Adult) - Size 2XL - 4XL   |                                              |         | \$40.00 |       |
| Vital Lightweight Jacket                                | J1400 - (Adult) - Size Small - XL   |                                              |         | \$40.00 |       |
| Vital Lightweight Jacket                                | J1400 - (Adult) - Size 2XL - 6XL    |                                              |         | \$45.00 |       |
| Lady Vital Lightweight Jacket                           | JL1400 - (Adult) - Size Small - XL  |                                              |         | \$40.00 |       |
| Rabbit Skins Toddler Football Fine Jersey Tee - Toddler | RS3037 - (Toddler) 2T, 3T, 4T, 5/6T |                                              |         | \$15.00 |       |
| Rabbit Skins Toddler Baseball Fine Jersey Tee - Toddler | RS3330 - (Toddler) 2T, 3T, 4T, 5/6T |                                              |         | \$15.00 |       |
| Girl's Princess T-Shirt - Youth                         | N3710 - (Youth) XS-XL               |                                              |         | \$20.00 |       |
| Youth CVC Crew                                          | 3312 - (Youth) XS-XL                |                                              |         | \$20.00 |       |
| Youth CVC 3/4-Sleeve Raglan                             | 3352 - (Youth) XS - XL              |                                              |         | \$20.00 |       |
| CCMHS Lanyard                                           | ASPIN-PB                            |                                              |         | \$5.00  |       |
| Unisex Triblend 3/4-Sleeve Raglan                       | 6051 - (Adult) - XS - XL            |                                              |         | \$20.00 |       |
| Unisex Triblend 3/4-Sleeve Raglan                       | 6051 - (Adult) - 2XL - 3XL          |                                              |         | \$25.00 |       |
| Unisex Tri-Blend 3/4-Sleeve Baseball Raglan Tee         | 6051 - (Adult) - XS - XL            |                                              |         | \$20.00 |       |
| Unisex Tri-Blend 3/4-Sleeve Baseball Raglan Tee         | 6051 - (Adult) - 2XL - 3XL          |                                              |         | \$25.00 |       |
| Sport-Tek Colorblock PosiCharge Competitor Tee          | ST351 - (Adult) XS - XL             |                                              |         | \$15.00 |       |
| Sport-Tek Colorblock PosiCharge Competitor Tee          | ST351 - (Adult) 2XL - 4XL           |                                              |         | \$20.00 |       |
| Sport-Tek Heather Colorbicok Contender Tee              | ST361 - (Adult) XS - XL             |                                              |         | \$15.00 |       |
| Sport-Tek Heather Colorbicok Contender Tee              | ST361 - (Adult) 2XL - 4XL           |                                              |         | \$20.00 |       |
| Challenge T-Shirt - Grey                                | 3055 - (Adult) S - XL               |                                              |         | \$15.00 |       |
| Challenge T-Shirt - Grey                                | 3055 - (Adult) 2XL - 3XL            |                                              |         | \$20.00 |       |
| Challenge T-Shirt - Green                               | 3055 - (Adult) - S - XL             |                                              |         | \$20.00 |       |
| Challenge T-Shirt - Green                               | 3055 - (Adult) - 2XL - 3XL          |                                              |         | \$25.00 |       |